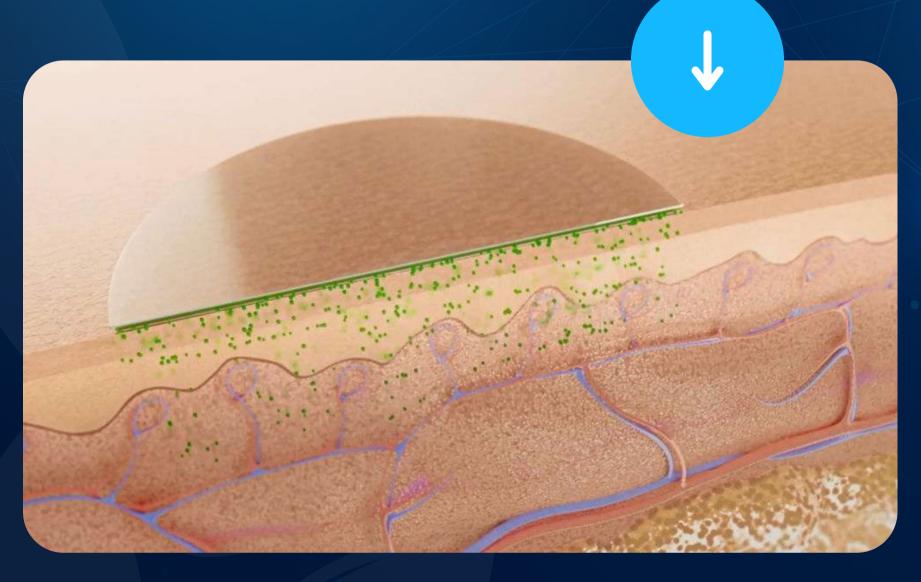

# There Is Another New Way

It is the way in which an active ingredient is adhered to clean, hairless, dry skin with intact skin integrity and taken into the body through the skin without losing dose during the absorption process in the digestive system.

## TTS TECHNOLOGY | WHAT ARE **TRANSDERMAL THERAPEUTIC** SYSTEMS?

## **TTS TECHNOLOGY | TRANSDERMAL** THERAPEUTIC SYSTEMS

## **TRANSDERMAL SYSTEMS AND** THEIR BENEFITS

Transdermal therapeutic systems are systems that are applied directly on the skin and where the active ingredients pass through the skin and have a direct effect without entering the portal circulation.