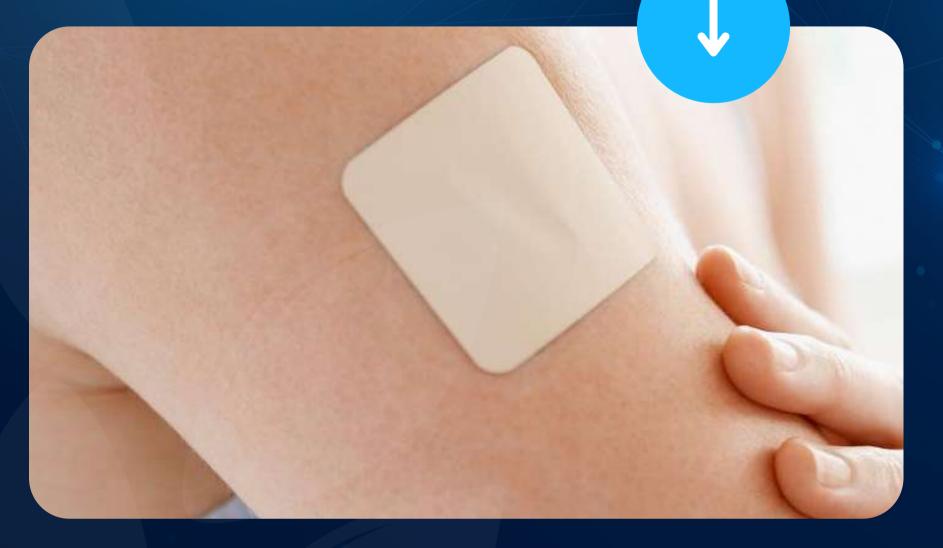

# There Is Another New Way

It is the way in which an active ingredient is adhered to clean, hairless, dry skin with intact skin integrity and taken into the body through the skin without losing dose during the absorption process in the digestive system.

## TTS TECHNOLOGY | WHAT ARE **TRANSDERMAL THERAPEUTIC** SYSTEMS?

## **TTS TECHNOLOGY | TRANSDERMAL** THERAPEUTIC SYSTEMS

## **TRANSDERMAL SYSTEMS AND** THEIR BENEFITS

Transdermal therapeutic systems are systems that are applied directly on the skin and where the active ingredients pass through the skin and have a direct effect without entering the portal circulation.