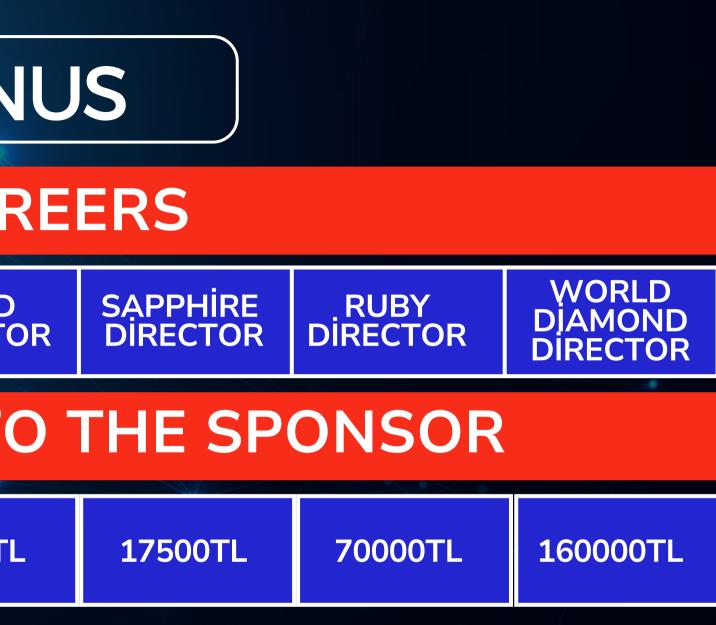

## **CASH CAREER CONDIT**

| STARTER | ADVISOR          | SUPERVISOR   | MANAGER                   | DIRECTOR                  | GOLD<br>DIRECTOR                         | SAPPHIRE<br>DIRECTOR                                  | RUBY<br>DIRECTOR                                       | WORLD<br>DIAMOND<br>DIRECTOR                                           |  |
|---------|------------------|--------------|---------------------------|---------------------------|------------------------------------------|-------------------------------------------------------|--------------------------------------------------------|------------------------------------------------------------------------|--|
|         | Cirolar / Point  |              |                           |                           |                                          |                                                       |                                                        |                                                                        |  |
| 1000PN  | 3000PN           | 6000PN       | 14000PN                   | 26000PN                   | 50000PN                                  | 150000PN                                              | 300000PN                                               | 50000PN                                                                |  |
|         |                  |              |                           |                           |                                          |                                                       |                                                        |                                                                        |  |
|         | K.TAKIM KOLU     | K.TAKIM KOLU | K.TAKIM KOLU              | K.TAKIM KOLU              | K.TAKIM KOLU                             | K.TAKIM KOLU                                          | K.TAKIM KOLU                                           | K.TAKIM KOLU                                                           |  |
|         | 1 STARTER        | 1 ADVİSOR    | 1 SUPERVİSOR<br>1 STARTER | 2 SUPERVISOR<br>1 ADVISOR | 1 SUPERVISOR                             |                                                       | 1 G- DİRECTOR<br>1 DİRECTOR                            | 1 S-DIRECTOR<br>1 G-DIRECTOR                                           |  |
|         | SPONSOR ARM      | SPONSOR ARM  | SPONSOR ARM               | SPONSOR ARM               |                                          | 2 SUPERVISOR                                          | 1 MANAGER<br>2 SUPERVISOR                              | 3 MANAGER                                                              |  |
|         | <b>1 STARTER</b> | 2 STARTER    | 1 ADVİSOR<br>1 STARTER    | 2 ADVİSOR<br>2 STARTER    | SPONSOR ARM<br>1 SUPERVISOR<br>2 ADVISOR | SPONSOR ARM<br>1 MANAGER<br>2 SUPERVISOR<br>1 ADVISOR | SPONSOR ARM<br>1 DİRECTOR<br>2 MANAGER<br>3 SUPERVISOR | SPONSOR ARM<br>1 G-DİRECTOR<br>1 DİRECTOR<br>1 MANAGER<br>2 SUPERVISOR |  |

| NUS      |                      |                  |                              |  |  |  |  |
|----------|----------------------|------------------|------------------------------|--|--|--|--|
|          | NS                   |                  |                              |  |  |  |  |
| D<br>TOR | SAPPHIRE<br>DIRECTOR | RUBY<br>DIRECTOR | WORLD<br>DIAMOND<br>DIRECTOR |  |  |  |  |

# **CAREER BONUS**

## **CASH CAREER BONUSES**

|         |         |            |         |          | $H \sim \Lambda$ |
|---------|---------|------------|---------|----------|------------------|
| STARTER | ADVISOR | SUPERVISOR | MANAGER | DIRECTOR | GOLD<br>DIRECT   |

# CASH CAREER BONUSES (TURKİSH LİRA)

|        |        | •       |         |         |          |          |
|--------|--------|---------|---------|---------|----------|----------|
| 2500TL | 4000TL | 10000TL | 18000TL | 35000TL | 140000TL | 320000TL |