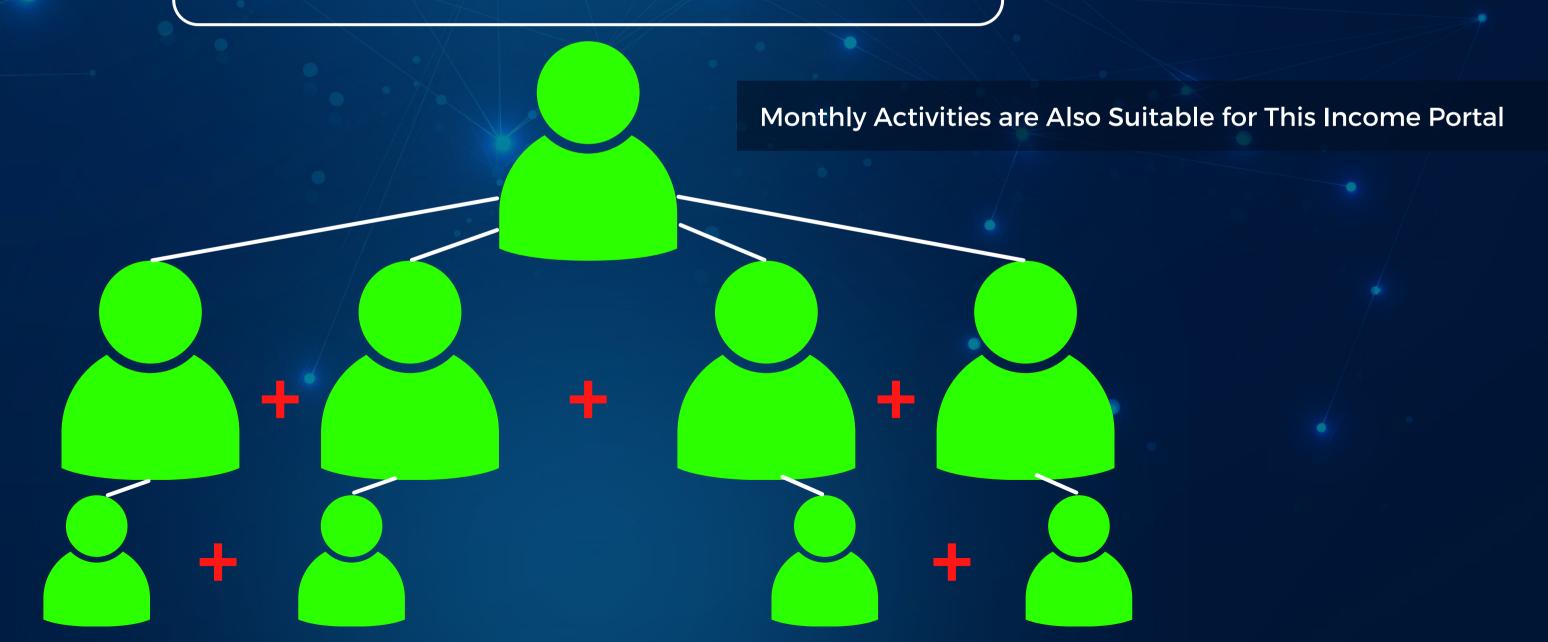

### BINARY MATCH BONUS

### WHAT IS BINARY MATCHING PREMIUM?

IT IS THE EARNING DOOR THAT BRINGS INCOME FROM THE POINTS ACHIEVED IN YOUR NEXT ORGANIZATION FROM THE BINARY TREE IN A 1-MONTH RETURNING PERIOD.

| STANDARD<br>PACKAGE | 100 Mrs  | %12 |
|---------------------|----------|-----|
| BRONZE              | 250 Mrs  | %14 |
| PACKAGE             |          |     |
| SILVER<br>PACKAGE   | 600 Mrs  | %17 |
| GOLD<br>PACKAGE     | 1000 Mrs | %21 |