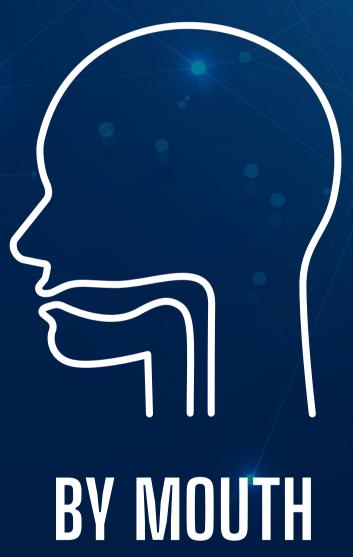

## Methods of Taking Substances Beneficial for Our Cells into Our Body

VIA VEIN

# There Is Another New Way

## TTS TECHNOLOGY | WHAT ARE TRANSDERMAL THERAPEUTIC SYSTEMS?

It is the way in which an active ingredient is adhered to clean, hairless, dry skin with intact skin integrity and taken into the body through the skin without losing dose during the absorption process in the digestive system.