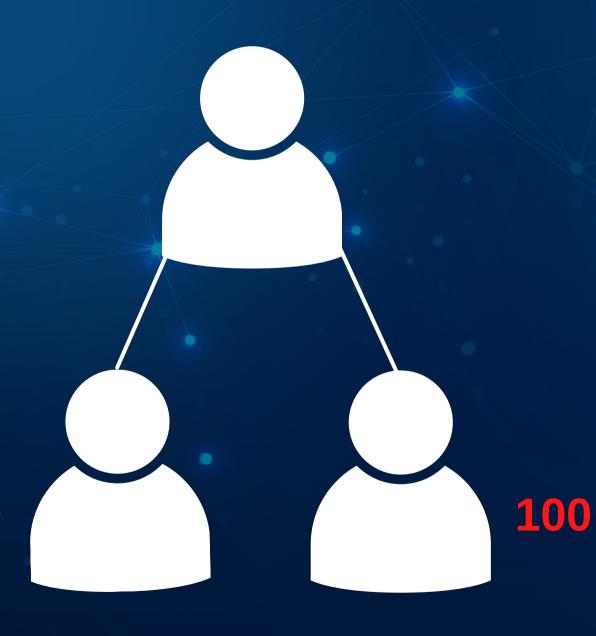

## WHAT IS 2+1 PREMIUM?

WHEN YOU OPEN A NEW REGISTRATION
WITH 100 POINTS OR MORE ON YOUR RIGHT
AND LEFT ARM DURING THE MONTH YOU ARE
ACTIVE, YOU WILL WIN ACTIVITY AND 1 FREE
PRODUCT FOR THE NEXT MONTH.

## 2+1 PRIMI

FOLLOWING MONTH ACTIVITY 100

1 ITEM CIET

#### 4L RECEIVED

YOUR 1ST RANK DURING THE MONTH YOU ARE ACTIVE IF THE TOTAL POINTS OF 4 ACTIVE DEALERS AND YOUR REFERENCES FROM YOUR 1ST AND 2ND PLACES IS 1000PN YOU DESERVE 100 PN