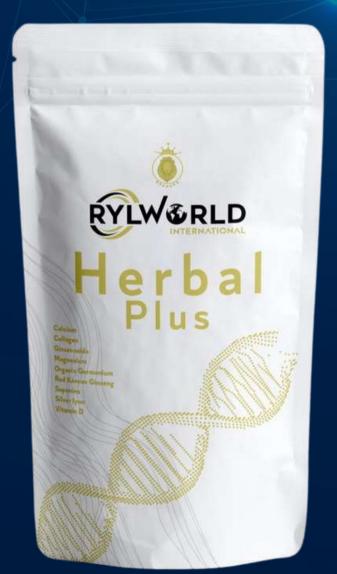

## HERBAL PLUS

#### **Product Content**

#### Contents

- Red Korean Ginseng
- Collagen
- Magnesium
- Calcium
- Silver That
- Vitamin D
- Saponins
- Organic Germanium
- Ginsen Oside

- Helps Strengthen the Immune System
- Repairs Your Bones and Muscles
- Gives Energy, Helps Blood Circulation