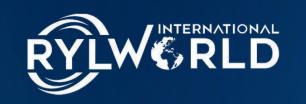

### BINARY MATCH BONUS

### WHAT IS BINARY MATCHING PREMIUM?

IT IS THE EARNING DOOR THAT BRINGS INCOME FROM THE POINTS ACHIEVED IN YOUR NEXT ORGANIZATION FROM THE BINARY TREE IN A 1-MONTH RETURNING PERIOD.

| STANDARD<br>PACKAGE | 100 Mrs  | %12 |
|---------------------|----------|-----|
| BRONZE              | 250 Mrs  | %14 |
| PACKAGE             |          |     |
| SILVER<br>PACKAGE   | 600 Mrs  | %17 |
| GOLD<br>PACKAGE     | 1000 Mrs | %21 |