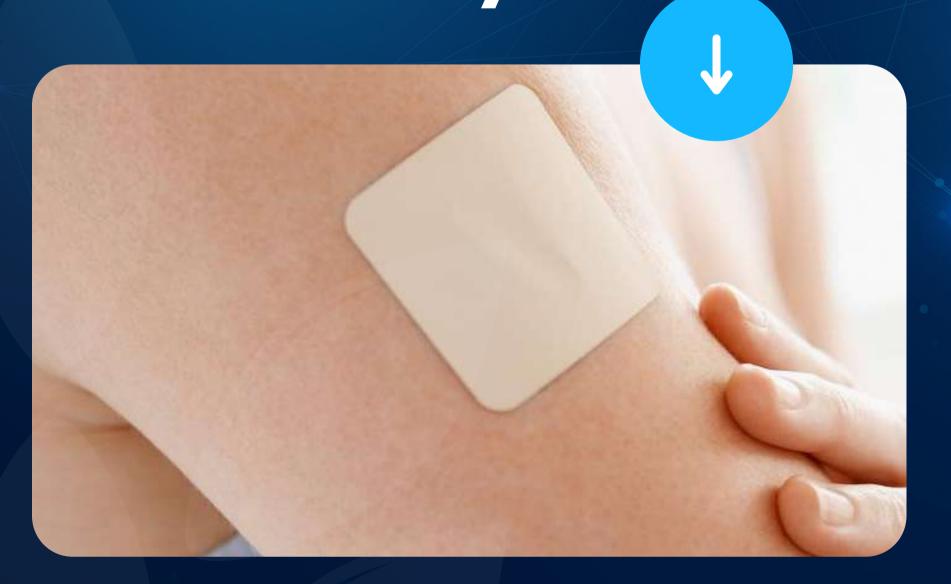

## TTS TECHNOLOGY | WHAT ARE TRANSDERMAL THERAPEUTIC SYSTEMS?

It is the way in which an active ingredient is adhered to clean, hairless, dry skin with intact skin integrity and taken into the body through the skin without losing dose during the absorption process in the digestive system.

## TRANSDERMAL SYSTEMS AND THEIR BENEFITS

Transdermal therapeutic systems are systems that are applied directly on the skin and where the active ingredients pass through the skin and have a direct effect without entering the portal circulation.