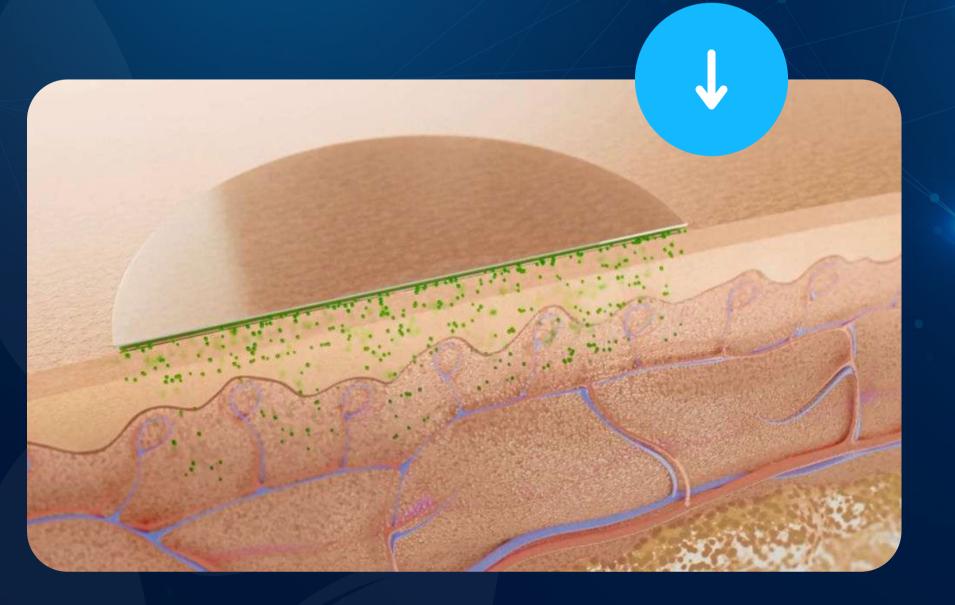

## TTS TECHNOLOGY | WHAT ARE TRANSDERMAL THERAPEUTIC SYSTEMS?

It is the way in which an active ingredient is adhered to clean, hairless, dry skin with intact skin integrity and taken into the body through the skin without losing dose during the absorption process in the digestive system.

## TRANSDERMAL SYSTEMS AND THEIR BENEFITS

Transdermal therapeutic systems are systems that are applied directly on the skin and where the active ingredients pass through the skin and have a direct effect without entering the portal circulation.